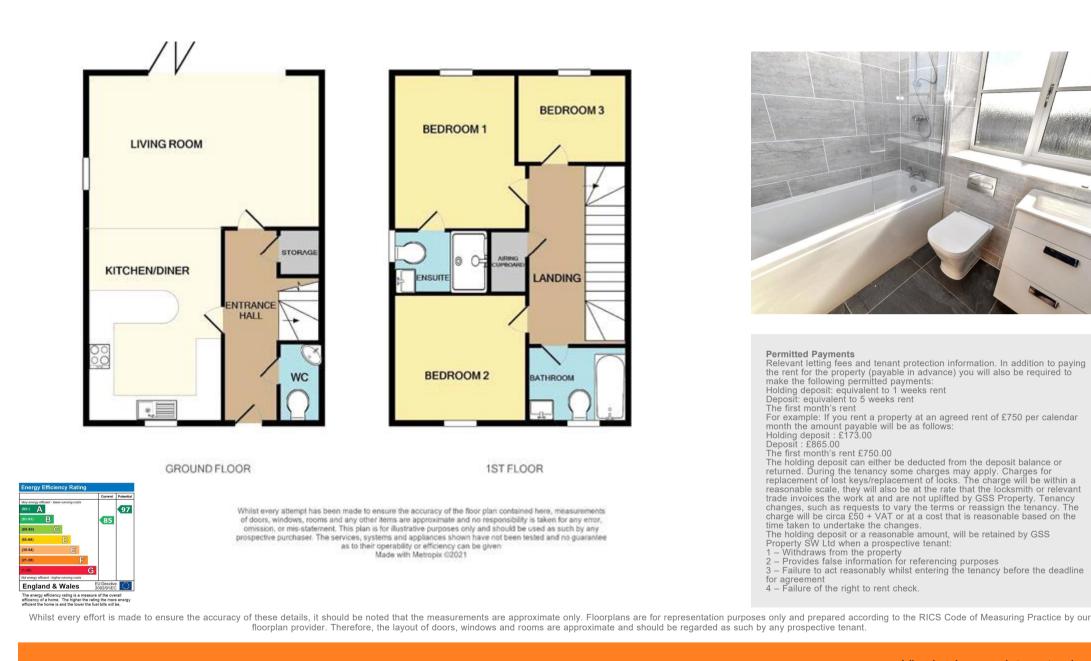

#### **Entrance hall**

#### Cloakroom

**Kitchen/breakfast room** w: 4.7m x l: 3.3m (w: 15' 5" x l: 10' 10")

Lounge w: 5.7m x l: 3.7m (w: 18' 8" x l: 12' 2")

First Floor Landing

# Bedroom 1

w: 3.3m x l: 3.9m (w: 10' 10" x l: 12' 10")

### En-suite

Bedroom 2 w: 3.6m x l: 3m (w: 11' 10" x l: 9' 10")

Bedroom 3

w: 2.2m x l: 2.7m (w: 7' 3" x l: 8' 10")

### Bathroom

### Outside

Offers a good, level garden to the rear with ample patio from the property. There are two outside lights to the rear, one at the front. External tap and sockets. There is off road parking for four cars in dedicated spaces.