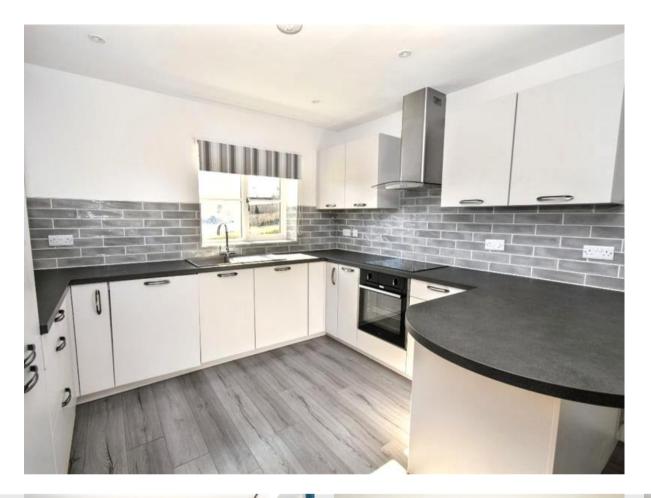

## DESCRIPTION

They are open plan in design with air source central heating, modern kitchens (to include a range of appliances), the bathrooms are fully tiled with Roca sanitary ware. The rear gardens are very private with bi fold doors leading from the properties onto a large patio area.Comes with ample parking.

#### Cloakroom

**Kitchen/breakfast room** w: 4.7m x l: 3.3m (w: 15' 5" x l: 10' 10")

Lounge w: 5.7m x l: 3.7m (w: 18' 8" x l: 12' 2")

First Floor Landing