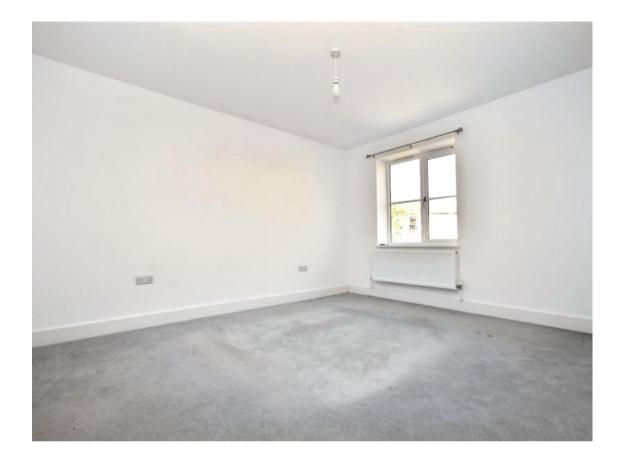

# Bedroom 1

w: 3.3m x l: 3.9m (w: 10' 10" x l: 12' 10")

### En-suite

Bedroom 2 w: 3.6m x l: 3m (w: 11' 10" x l: 9' 10")

Bedroom 3

w: 2.2m x l: 2.7m (w: 7' 3" x l: 8' 10")