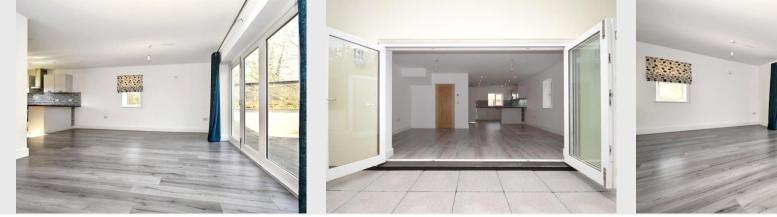

# FEATURES

- A small and select development.
- Air source central heating
- Brand New
- Close to village centre
- Cul de sac location
- Open plan design.
- Bi fold doors to garden
- Sadly No Pets Allowed

## DESCRIPTION

They are open plan in design with air source central heating, modern kitchens (to include a range of appliances), the bathrooms are fully tiled with Roca sanitary ware. The rear gardens are very private with bi fold doors leading from the properties onto a large patio area.Comes with ample parking.

#### Cloakroom

**Kitchen/breakfast room** w: 4.7m x l: 3.3m (w: 15' 5" x l: 10' 10")

Lounge w: 5.7m x l: 3.7m (w: 18' 8" x l: 12' 2")

First Floor Landing